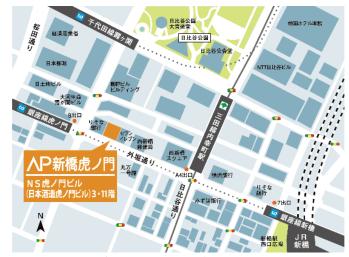

## 農林漁業における再生可能エネルギー導入促進に向けて

~農山漁村活性化再生可能エネルギー事業化サポート事業活動報告会~

会期: 2018年3月12日(月)14:00~16:45

会場: AP新橋虎ノ門

(東京都港区西新橋1-6-15 NS虎ノ門ビル)

参加対象:農林漁業に再生可能エネルギーを活用したい地域の関係者(農

林漁業従事者や関連団体・法人、自治体の関係者など)や民間

事業者

## ■お願い/お断り

- 定員になり次第締め切りとさせていただきます。
- ▶ 諸事情により開催を中止させていただく場合が ございます
- > 公共交通機関のご利用をお願いいたします
- ▶ 講演会場における録音/録画・撮影用機材の使用 はお断りいたします
- ▶ ゴミ等は各自持ち帰りにてお願いいたします。

<都営三田線をご利用の場合> 「内幸町駅」A4a出口から徒歩3分

<東京外ロ銀座線をご利用の場合> 「虎ノ門駅」9番出口から徒歩3分 「新橋駅」から徒歩8分